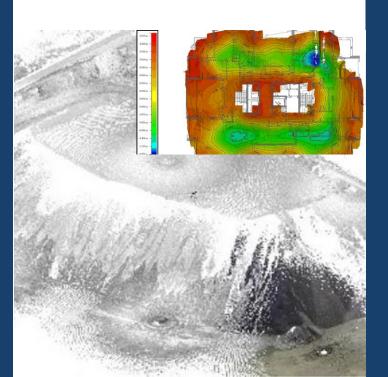

#### 3D LASER SCAN AND SURVEY AND GEOTECHNICAL

INTESG delivers small, medium sized 3D Laser Scanning is a non-contact technology that digitally captures the shape of physical objects using a line of laser light. 3D laser scanners create 'point clouds' of data from the surface of an object. In other words, 3D laser scanning is a way to capture a physical object's exact size and shape.

Using our scanner enables us to record information from site accurately and quickly and in a format that can easily be transferred into design drawings.

Our specialist team of experienced surveyors are able to capture data at a rate of up to 1 million points per second, as a result measurements can be made quickly and easily without return visits to site. We can present the data to you in the following formats:

- 2D drawings (Elevations, Cross Sections, Floor Plans)
- Point Cloud
- 3D Model