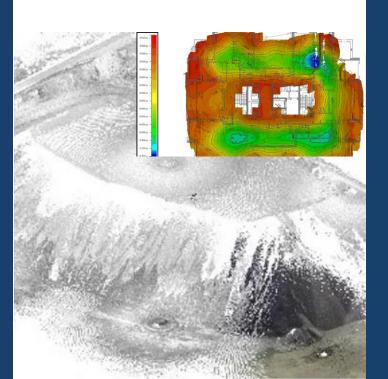

#### 3D LASER SCAN AND SURVEY AND GEOTECHNICAL

INTESG delivers small, medium sized 3D Laser Scanning is a non-contact technology that digitally captures the shape of physical objects using a line of laser light. 3D laser scanners create 'point clouds' of data from the surface of an object. In other words, 3D laser scanning is a way to capture a physical object's exact size and shape.

Using our scanner enables us to record information from site accurately and quickly and in a format that can easily be transferred into design drawings.

Our specialist team of experienced surveyors are able to capture data at a rate of up to 1 million points per second, as a result measurements can be made quickly and easily without return visits to site. We can present the data to you in the following formats:

- 2D drawings (Elevations, Cross Sections, Floor Plans)
- Point Cloud
- 3D Model

#### 3D Laser Scanning

The method INTESG utilize for 3D Laser Scanning is;

An object that is to be laser scanned is placed on the bed of the digitizer. Specialized software drives the laser probe above the surface of the object. The laser probe projects a line of laser light onto the surface while 2 sensor cameras continuously record the changing distance and shape of the laser line in three dimensions (XYZ) as it sweeps along the object