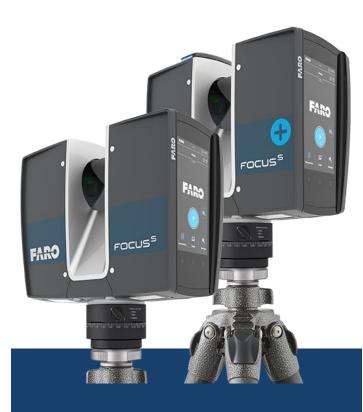

#### 3D LASER SCAN AND SURVEY AND GEOTECHNICAL

INTESG delivers small, medium sized 3D Laser Scanning is a non-contact technology that digitally captures the shape of physical objects using a line of laser light. 3D laser scanners create 'point clouds' of data from the surface of an object. In other words, 3D laser scanning is a way to capture a physical object's exact size and shape.

Using our scanner enables us to record information from site accurately and quickly and in a format that can easily be transferred into design drawings.

Our specialist team of experienced surveyors are able to capture data at a rate of up to 1 million points per second, as a result measurements can be made quickly and easily without return visits to site. We can present the data to you in the following formats: